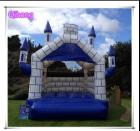

0.45mm and 0.55mm PVC tarpaulin

Size: 5m\* 4m

P-05

0.45mm and 0.55mm PVC tarpaulin

Size: 8m\* 8m

P-06

0.45mm and 0.55mm PVC tarpaulin

Size: 5m\* 4m