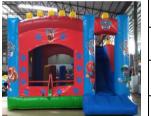

0.45mm and 0.55mm PVC tarpaulin

Size: 5m\* 4m

P-05

0.45mm and 0.55mm PVC tarpaulin

Size: 8m\* 8m

P-06

0.45mm and 0.55mm PVC tarpaulin

Size: 5m\* 4m